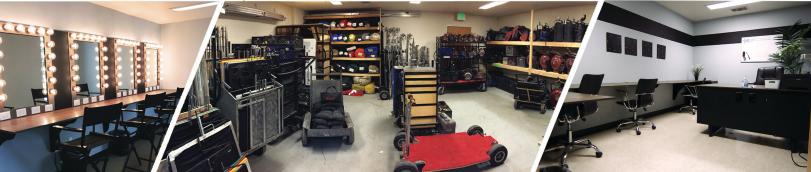

## **INCLUDED IN EVERY RENTAL:**

- Large 3000 ft² stage (75'x40') with full lighting pipe grid at 16', Paintable, pre-lit 30'x40' 2-wall cyclorama,
  12' x 14' loading door with sound proofed elephant doors
- Hard line ethernet port for 1G fiber internet
- 19' scissor lift, 12,' 8' and 4' ladders
- Green room with HDMI run to the stage for client monitor
- Production office, with complimentary use of the printer.
- Hair and makeup room
- Wardrobe room
- Two restrooms

- Kitchen with complimentary use of large refrigerator, toaster, microwave, coffee maker, and an assortment of creamers and sugar
- Lunch room with 40 chairs and 5 six-foot folding tables
- Fast, reliable wifi with 1G fiber speeds. Hard line ethernet ports in each room
- 12 parking spots
- 320a of power distributed by (2) 100a bates and (6) 20a edison plugs
- RMPS site rep