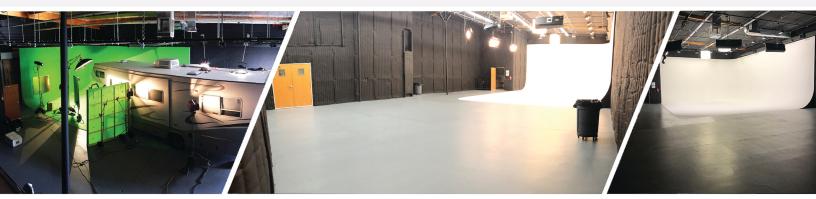

## **INCLUDED IN EVERY RENTAL:**

- Large 3000 ft² stage (75'x40') with full lighting pipe grid at 16', Paintable, pre-lit 30'x40' 2-wall cyclorama,
  12' x 14' loading door with sound proofed elephant doors
- Hard line ethernet port for 1G fiber internet
- 19' scissor lift, 12,' 8' and 4' ladders
- Green room with HDMI run to the stage for client monitor
- Production office, with complimentary use of the printer.
- Hair and makeup room
- Wardrobe room
- Two restrooms